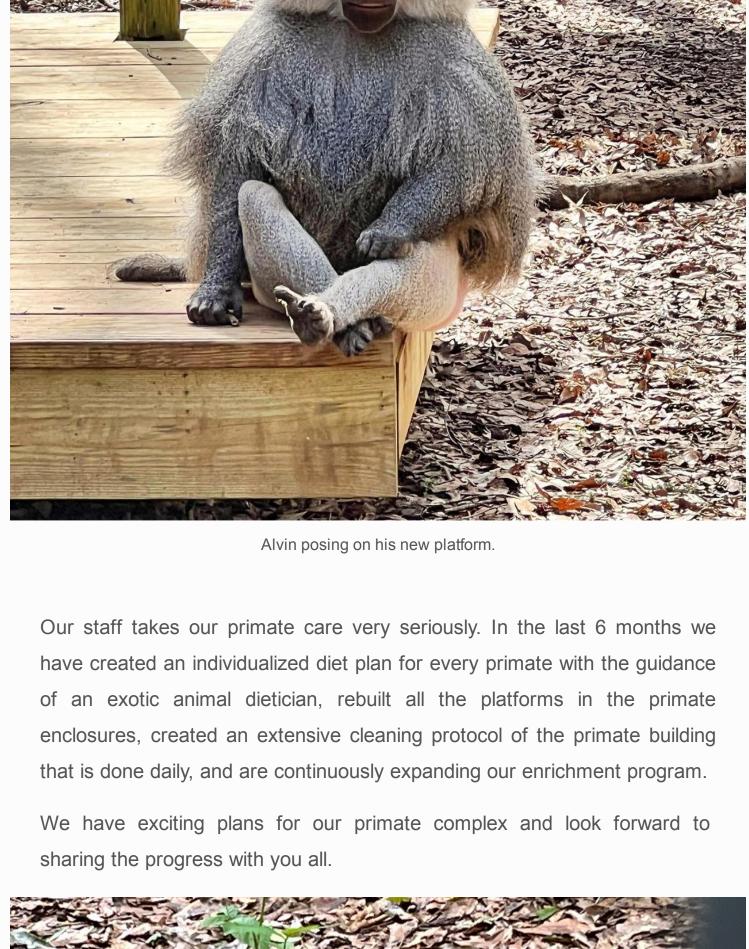

was 20 years old. She may be an older lady, but she still has plenty of spunk, charm, and (did we mention) strength! She is extremely intelligent and social, and loves to be groomed by the 2 spider monkeys she lives with.

The average life expectancy for gibbons and siamangs is 35 to 45 years old, so we feel so blessed to have this lovely lady still with us.

Future plans for Shawn Shawn: We are in the planning stage to

add overhead fixtures to her current habitat so we may utilize aerial

space for more ropes and swinging structures. Although they are

Her favorite treat is a head of dark leaf lettuce with healthy cereal

smaller apes, they are incredibly strong and we are bringing in expert engineers to ensure the habitat will hold up to her super human strength. Support Noah's Ark





Give the gift of play . . .and so much more. Enrichment allows animals to exercise their minds and bodies through the use of toys, permanent habitat structures, puzzle feeders (a fan favorite), and

even bubbles! Our residents (and their caretakers) love receiving enrichment items from our Amazon wishlist.

If you can, please consider choosing an item from our wishlist for an in-kind donation.

**Current Need** 



Platinum
Transparency
2023
Candid.



712 LG Griffin Road Locust Grove, GA 30248

(770) 957-0888
noah@noahs-ark.org

Habitat Area/ Playground
Temporarily Closed until Summer 2023

Tax ID #58-1909303



<u>Manage</u> your preferences | <u>Opt Out</u> using TrueRemove™ Got this as a forward? <u>Sign up</u> to receive our future emails.

To continue receiving our emails, add us t