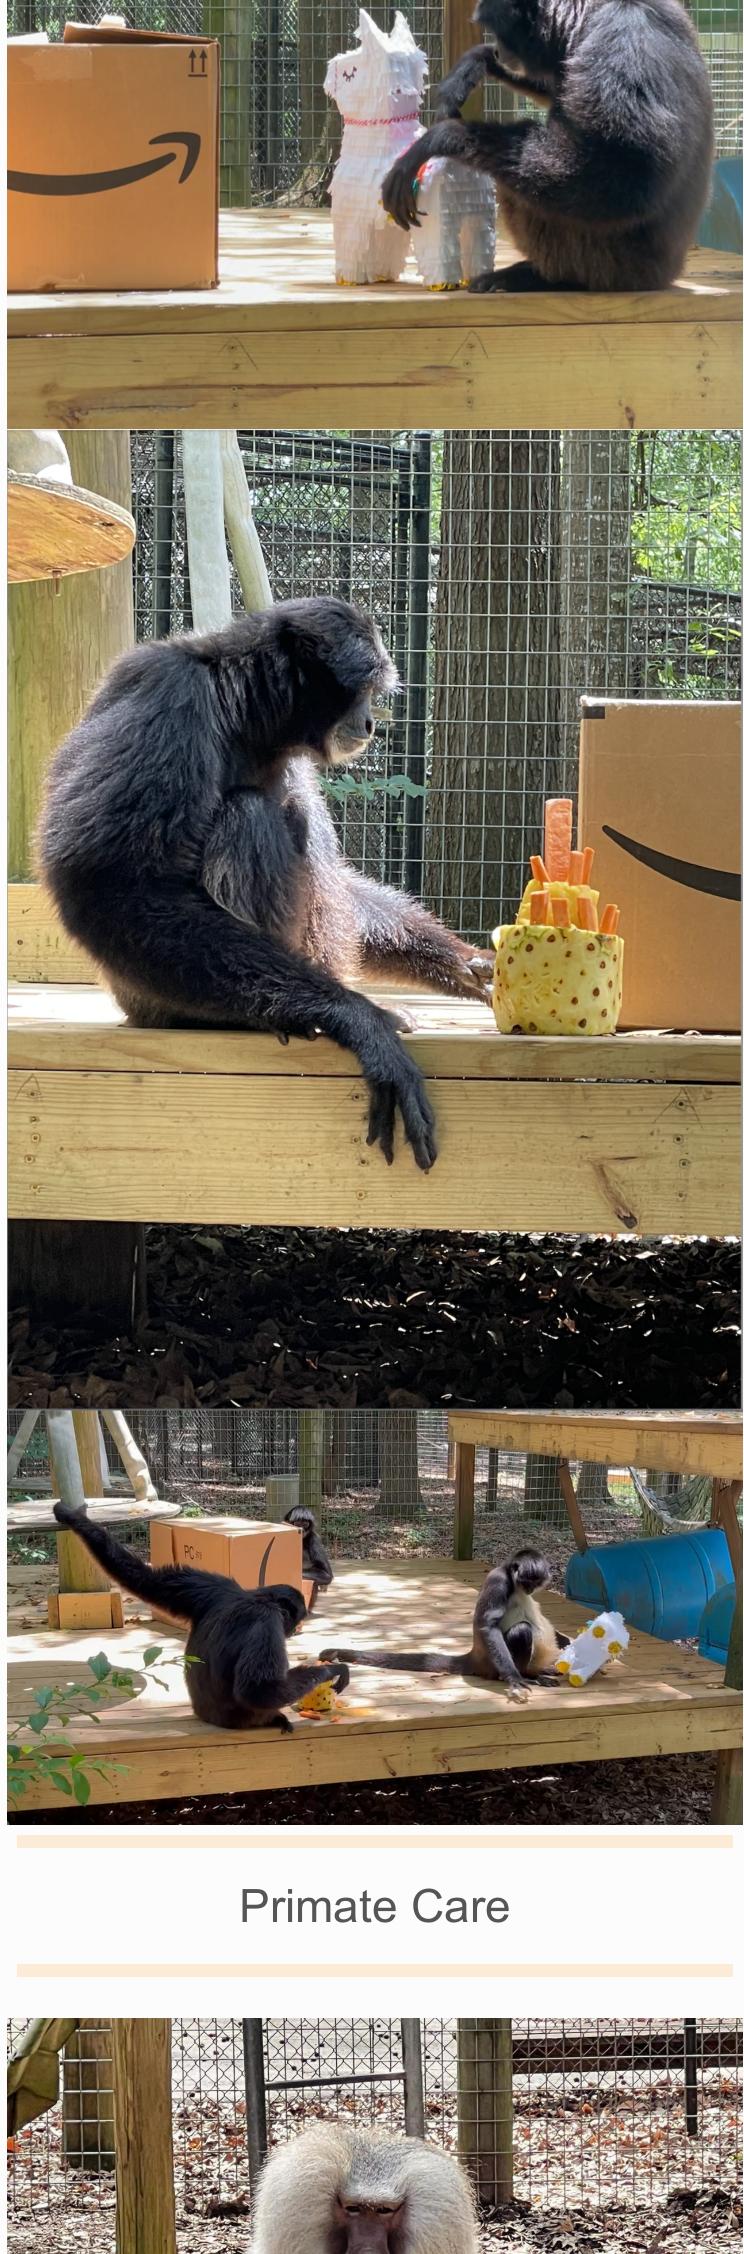

tropical forests of Southeast Asia.

pieces hidden in-between the leaves.

Shawn Shawn was surrendered by a research facility to Noah's Ark in 1995 when she was 20 years old. She may be an older lady, but she still has plenty of spunk, charm, and (did we mention) strength! She is extremely intelligent and social, and loves to be groomed by the 2 spider monkeys she lives with.

space for more ropes and swinging structures. Although they are

Her favorite treat is a head of dark leaf lettuce with healthy cereal

smaller apes, they are incredibly strong and we are bringing in expert engineers to ensure the habitat will hold up to her super human strength. Support Noah's Ark

Give the gift of play . . .and so much more. Enrichment allows animals to exercise their minds and bodies through the use of toys, permanent habitat structures, puzzle feeders (a fan favorite), and

even bubbles! Our residents (and their caretakers) love receiving enrichment items from our Amazon wishlist.