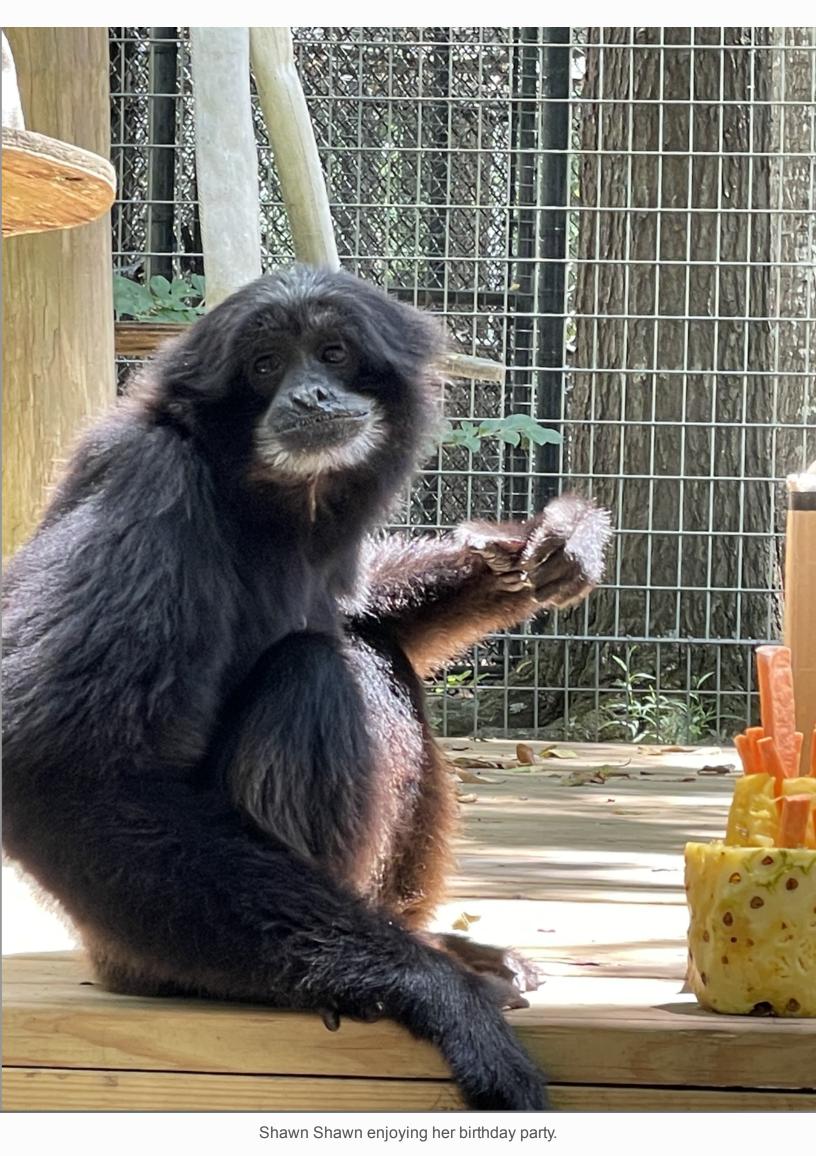

Happy 48th Birthday,

Shawn Shawn!

## If you have ever heard Shawn Shawn's iconic calls echo through the trees at Noah's Ark, you know this ape has a presence. She is the only known hybrid ape and is a combination of a gibbon and a

siamang (Symphalangus syndactylus), which are both native to the

tropical forests of Southeast Asia.

pieces hidden in-between the leaves.

Shawn Shawn was surrendered by a research facility to Noah's Ark in 1995 when she was 20 years old. She may be an older lady, but she still has plenty of spunk, charm, and (did we mention) strength! She is extremely intelligent and social, and loves to be groomed by the 2 spider monkeys she lives with.